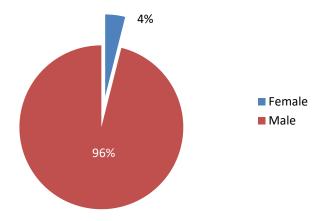

| Total                                          | 229                                   |

#### **Gender Diversity**

The gender breakdown of financial candidate land surveyors is currently 220 males and 9 females.



#### **Enrolment**

Most financial candidate land surveyors initially enrolled in the last 6 years. There are currently 5 financial candidate land surveyors who enrolled before the 1999-2000 financial year.



#### Kurri Kurri Workshop

Just under half of the financial candidate land surveyors have attended the Kurri Kurri Workshop since being enrolled as a candidate.



#### **Board Examination Progress**

123 currently financial candidate land surveyors have attempted at least 1 Board examination. The below graph highlights the number of candidates that have attempted/passed each of the 5 competency exams.



The following graph outlines their progress towards a certificate of competency.



### **Candidate Mining Surveyors**

#### **Age Profile**

The age range of financial candidate