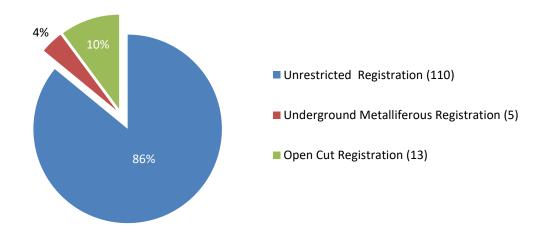

#### Registration

Currently the Board has three categories of mining surveyor registration, being unrestricted, underground metalliferous mines, and open cut mines.

As mining surveyor registration under the *Surveying and Spatial Information Act 2002* was only introduced when the Act commenced, the initial date of registration for current financially registered mining surveyors in the Board's register spans from 2003 to present with the majority of these being in the 2003-2004 financial year.