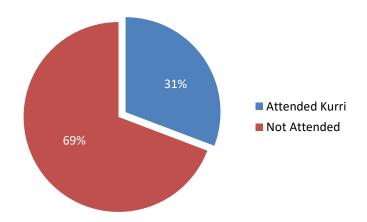

# **Table of Contents**

| 1. | Introduction                   | 2  |  |  |
|----|--------------------------------|----|--|--|
|    | BOSSI Register                 | 2  |  |  |
| 2. | Financial Registered Surveyors | 3  |  |  |
|    | Registered Surveyors           | 3  |  |  |
|    | Registered Land Surveyors      | 3  |  |  |
|    | Age Profile                    | 3  |  |  |
|    | Recognised Qualifications      | 4  |  |  |
|    | Gender Diversity               | 5  |  |  |
|    | Registration                   | 5  |  |  |
|    | Registered Mining Surveyors    | 7  |  |  |
|    | Age Profile                    | 7  |  |  |
|    | Gender Diversity               | 7  |  |  |
|    | Recognised Qualifications      | 8  |  |  |
|    | Registration                   | 9  |  |  |
| 3. | Financial Candidate Surveyors  |    |  |  |
|    | Candidate Land Surveyors       | 10 |  |  |
|    | Age Profile                    | 10 |  |  |
|    | Recognised Qualifications      | 11 |  |  |
|    | Gender Diversity               | 12 |  |  |
|    | Enrolment                      | 12 |  |  |
|    | Kurri Kurri Workshop           | 12 |  |  |
|    | Board Examination Progress     | 13 |  |  |
|    | Candidate Mining Surveyors     | 14 |  |  |
|    | Age Profile                    | 14 |  |  |
|    | Recognised Qualifications      | 14 |  |  |
|    | Gender Diversity               | 14 |  |  |
|    | Enrolment                      | 15 |  |  |
|    | Kurri Kurri Workshop           | 15 |  |  |
|    | Board Examination Progress     | 15 |  |  |
| 4. | Trends                         | 16 |  |  |