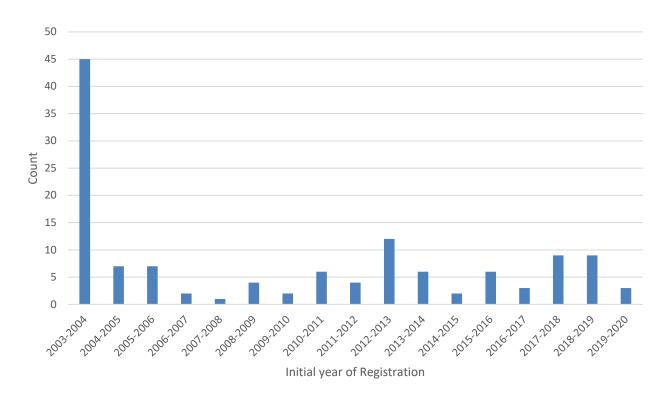

#### Registration

Currently the Board has three categories of mining surveyor registration, being unrestricted, underground metalliferous mines, and open cut mines.

As mining surveyor registration under the *Surveying and Spatial Information Act 2002* was only introduced when the Act commenced, the initial date of registration for current financially registered mining surveyors in the Board's register spans from 2003 to present with the majority of these being in the 2003-2004 financial year.