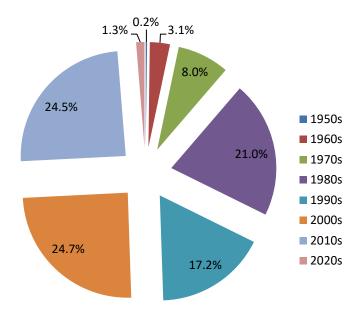

## Registration

The initial registration year of the current financial registered land surveyors spans from the 1950s to the present date. The below graph shows a breakdown by decade.

The following graph shows the length of time current financial registered land surveyors have been registered. The longest span of registration is 66 years, with the average being 22 years.