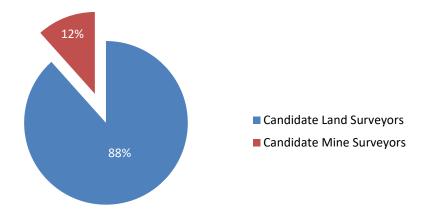

## 3. Financial Candidate Surveyors

BOSSI enrols candidate surveyors in two disciplines being land and mining. The current number of financial candidate surveyors as of 30 June 2020 is as follows: