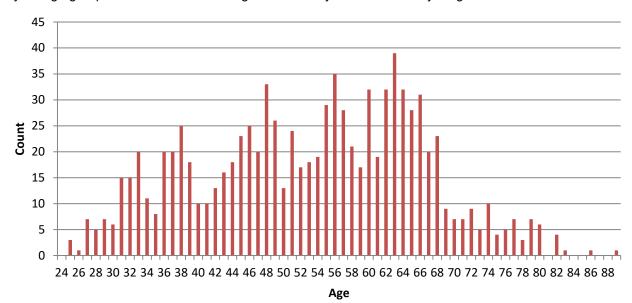

#### Age Profile

The age range of financial registered land surveyors is shown below. The average age of financial registered land surveyors on the Board's register is 53 and the age group with the largest number of surveyors is the 63-year age group. The oldest financial registered surveyor is 89 and the youngest is 25.