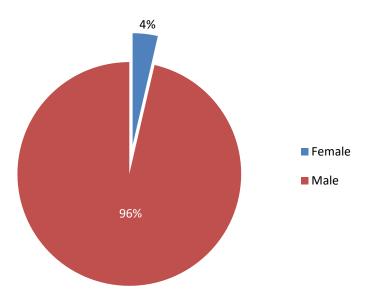

#### **Gender Diversity**

The gender breakdown of financial registered land surveyors is currently 904 males and 34 females.