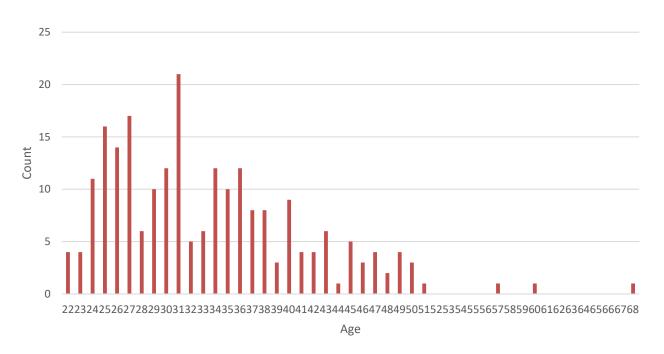

#### **Age Profile**

The age range of financial candidate land surveyors is shown below. The average age of financial candidate land surveyors on the Board's register is 33 and the age group with the largest number of surveyors is the 31-year age group. The oldest financial candidate surveyor is 68 and the youngest is 22.