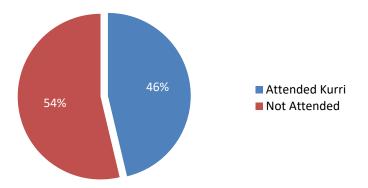

| Total                                          | 229                                   |

#### **Gender Diversity**

The gender breakdown of financial candidate land surveyors is currently 220 males and 9 females.



#### **Enrolment**

Most financial candidate land surveyors initially enrolled in the last 6 years. There are currently 5 financial candidate land surveyors who enrolled before the 1999-2000 financial year.



#### Kurri Kurri Workshop

Just under half of the financial candidate land surveyors have attended the Kurri Kurri Workshop since being enrolled as a candidate.



#### **Board Examination Progress**

123 currently financial candidate land surveyors have attempted at least 1 Board examination. The below graph highlights the number of candidates that have attempted/passed each of the 5 competency exams.



The following graph outlines their progress towards a certificate of competency.



### **Candidate Mining Surveyors**

#### **Age Profile**

The age range of financial candidate mining surveyors is shown below. The average age of financial candidate mining surveyors on the Board's register is 37 and the age group with the largest number of surveyors is the 31-year age group. The oldest financial candidate mining surveyor is 58 and the youngest is 23.



#### **Recognised Qualifications**

The names of the institutions where current financial cand