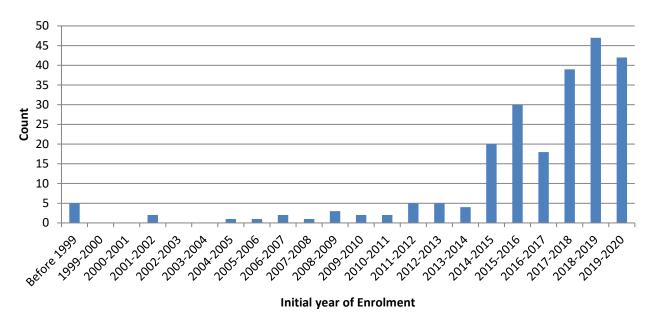

| Total                                          | 229                                   |

#### **Gender Diversity**

The gender breakdown of financial candidate land surveyors is currently 220 males and 9 females.



#### **Enrolment**

Most financial candidate land surveyors initially enrolled in the last 6 years. There are currently 5 financial candidate land surveyors who enrolled before the 1999-2000 financial year.



#### Kurri Kurri Workshop

Just under half of the financial candidate land surveyors have attended the Kurri Kurri Workshop since being enrolled as a candidate.



#### **Board Examination Progress**

123 currently financial candidate land surveyors have attempted at least 1 Board examination. The below graph highlights the number of candidates that have attempted/passed each of the 5 competency exams.



The following graph outlines their progress towards a certificate of competency.



### **Candidate Mining Surveyors**

#### **Age Profile**

The age range of financial candidate mining surveyors is shown below. The average age of financial candidate mining surveyors on the Board's register is 37 and the age group with the largest number of surveyors is the 31-year age group. The oldest