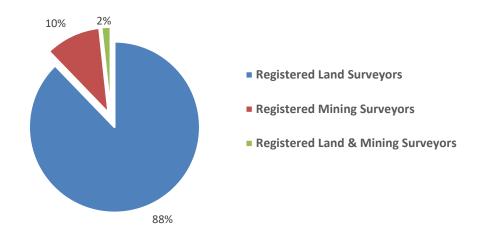

### **Registered Surveyors**

BOSSI registers surveyors in two disciplines being land surveying and mining surveying. Current number of financial registered surveyors as of 30 June 2020 is as follows:

| Total                              | 1048 |
|------------------------------------|------|
| Registered Land & Mining Surveyors | 18   |
| Registered Mining Surveyors        | 110  |
| Registered Land Surveyors          | 920  |