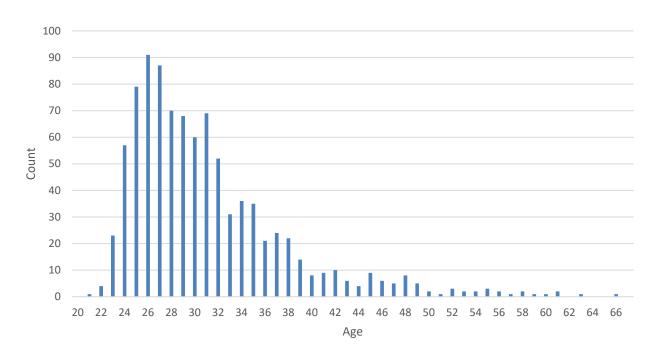

#### Age Profile

The age range of financial registered land surveyors is shown below. The average age of financial registered land surveyors on the Board's register is 53 and the age group with the largest number of surveyors is the 63-year age group. The oldest financial registered surveyor is 89 and the youngest is 25.