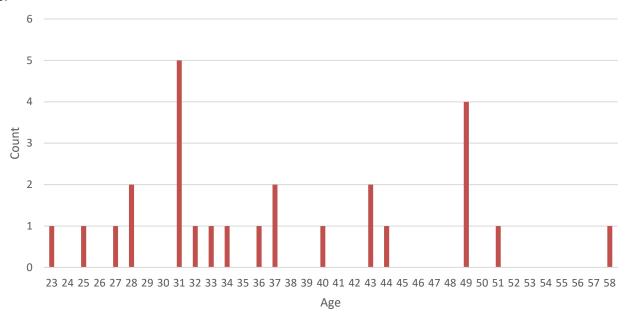

#### **Age Profile**

The age range of financial candidate land surveyors is shown below. The average age of financial candidate land surveyors on the Board's register is 33 and the age group with the largest number of surveyors is the 31-year age group. The oldest financial candidate surveyor is 68 and the youngest is 22.