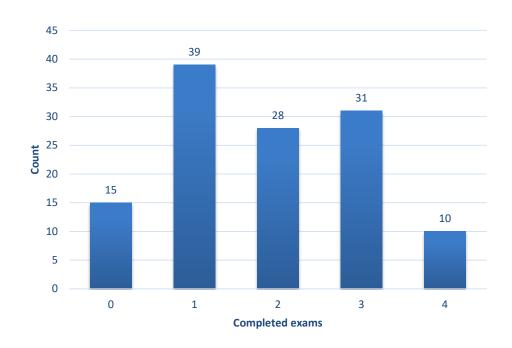

#### **Gender Diversity**

The gender breakdown of financial candidate land surveyors is currently 220 males and 9 females.