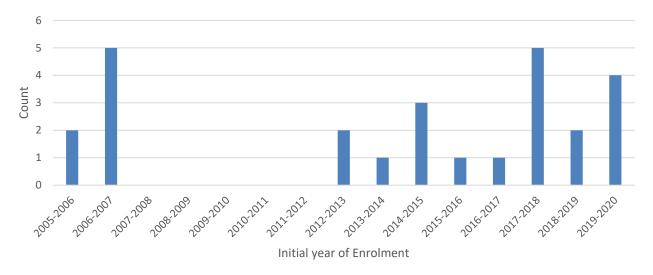

#### **Gender Diversity**

The gender breakdown of financial candidate land surveyors is currently 220 males and 9 females.