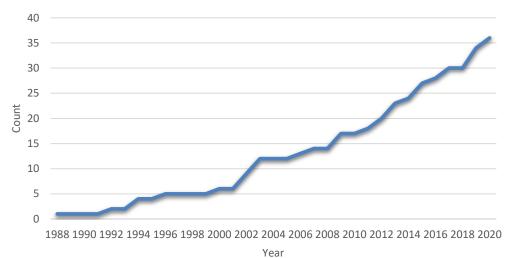

## Registration

The initial registration year of the current financial registered land surveyors spans from the 1950s to the present date. The below graph shows a breakdown by decade.

The following graph shows the length of time current financial registered land surveyors have been registered. The longest span of registration is 66 years, with the average being 22 years.

The age of land surveyors when they have gained registration is displayed below. Most surveyors gained their initial registration in their 20s, with the youngest being 21 and the oldest being 66. The average age is 31 with the largest age group being 26 years.