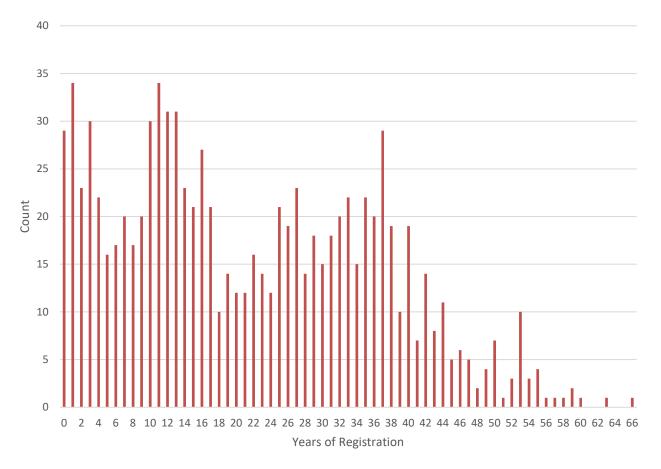

## Registration

The initial registration year of the current financial registered land surveyors spans from the 1950s to the present date. The below graph shows a breakdown by decade.

The following graph shows the length of time current financial registered land surveyors have been registered. The longest span of registration is 66 years, with the average being 22 years.

The age of land surveyors when they have gained registration is displayed below. Most surveyors gained their initial registration in their 20s, with the youngest being 21 and the oldest being 66. The average age is 31 with the largest age group being 26 years.