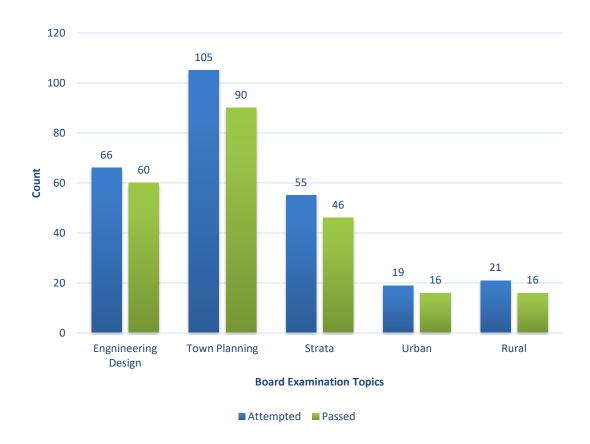

#### **Gender Diversity**

The gender breakdown of financial candidate land surveyors is currently 220 males and 9 females.