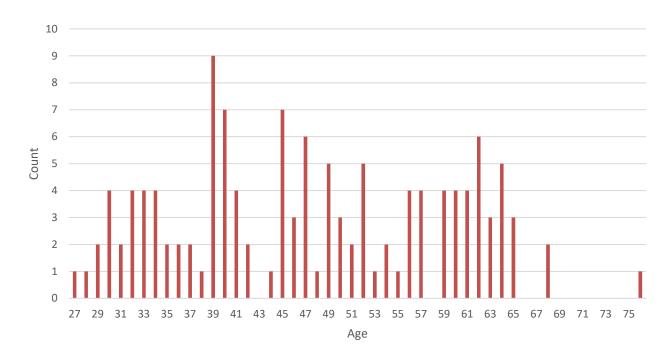

#### **Age Profile**

The age range of financial registered mining surveyors is shown below. The average age of financial registered mining surveyors on the Board's register is 48 and the age group with the largest number of surveyors is the 39-year age group. The oldest financial registered mining surveyor is 76 and the youngest is 27.