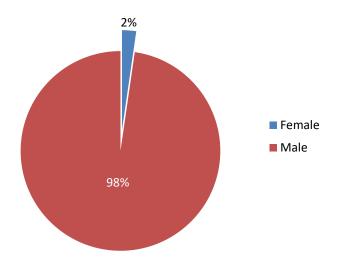

#### **Gender Diversity**

The gender breakdown of financial registered land surveyors is currently 904 males and 34 females.